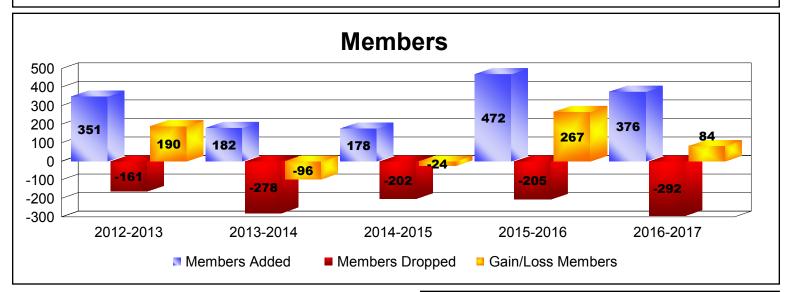

## **District H 2**

-4

2012-2013

2013-2014

2016-2017

| Clubs         Added         Dropped         M           2012-2013         4         -2         2         216         100         31         4         351         -161         2013-2014         1         -4         -3         125         31         25         1         182         -278         2014-2015         1         -1         0         129         26         20         3         178         -202         2015-2016         8         0         8         246         209         17         0         472         -205         2016-2017         2         -1         1         313         42         11         10         376         -292         2016-2017         2         -1         1         313         42         11         10         376         -292         2         206         82         21         4         312         -228         2         2         206         82         21         4         312         -228         2         2         2         206         82         21         4         312         -228         2         2         2         2         2         2         2         2         2         2                                                                                                                                                                                                                                                                                                                                                                                                                                                                                                                                                                                                                                                                                                                                                                                                              | 6         100         31         4         351         -161         190           5         31         25         1         182         -278         -96           6         26         20         3         178         -202         -24           6         209         17         0         472         -205         267 | 100  |     | Clubs |    | Clubs |             |
|-------------------------------------------------------------------------------------------------------------------------------------------------------------------------------------------------------------------------------------------------------------------------------------------------------------------------------------------------------------------------------------------------------------------------------------------------------------------------------------------------------------------------------------------------------------------------------------------------------------------------------------------------------------------------------------------------------------------------------------------------------------------------------------------------------------------------------------------------------------------------------------------------------------------------------------------------------------------------------------------------------------------------------------------------------------------------------------------------------------------------------------------------------------------------------------------------------------------------------------------------------------------------------------------------------------------------------------------------------------------------------------------------------------------------------------------------------------------------------------------------------------------------------------------------------------------------------------------------------------------------------------------------------------------------------------------------------------------------------------------------------------------------------------------------------------------------------------------------------------------------------------------------------------------------------------------------------------------------------------|-----------------------------------------------------------------------------------------------------------------------------------------------------------------------------------------------------------------------------------------------------------------------------------------------------------------------------|------|-----|-------|----|-------|-------------|
| 2014-2015       1       -1       0       129       26       20       3       178       -202         2015-2016       8       0       8       246       209       17       0       472       -205         2016-2017       2       -1       1       313       42       11       10       376       -292         Average       3       -2       2       206       82       21       4       312       -228         8       Clubs                                                                                                                                                                                                                                                                                                                                                                                                                                                                                                                                                                                                                                                                                                                                                                                                                                                                                                                                                                                                                                                                                                                                                                                                                                                                                                                                                                                                                                                                                                                                                        | 26         20         3         178         -202         -24           3         209         17         0         472         -205         267                                                                                                                                                                              |      | 216 | 2     | -2 | 4     | 2012-2013   |
| 2015-2016       8       0       8       246       209       17       0       472       -205         2016-2017       2       -1       1       313       42       11       10       376       -292         Average       3       -2       2       206       82       21       4       312       -228         8       Clubs                                                                                                                                                                                                                                                                                                                                                                                                                                                                                                                                                                                                                                                                                                                                                                                                                                                                                                                                                                                                                                                                                                                                                                                                                                                                                                                                                                                                                                                                                                                                                                                                                                                            | <u> </u>                                                                                                                                                                                                                                                                                                                    | 31   | 125 | -3    | -4 | 1     | 2013-2014   |
| 2016-2017       2       -1       1       313       42       11       10       376       -292         Average       3       -2       2       206       82       21       4       312       -292         B       Clubs                                                                                                                                                                                                                                                                                                                                                                                                                                                                                                                                                                                                                                                                                                                                                                                                                                                                                                                                                                                                                                                                                                                                                                                                                                                                                                                                                                                                                                                                                                                                                                                                                                                                                                                                                                |                                                                                                                                                                                                                                                                                                                             | 26   | 129 | 0     | -1 | 1     | 2014-2015   |
| Average         3         -2         2         206         82         21         4         312         -228           B         Image: Second s | 42 11 10 376 -292 84                                                                                                                                                                                                                                                                                                        | 209  | 246 | 8     | 0  | 8     | 2015-2016   |
| Clubs                                                                                                                                                                                                                                                                                                                                                                                                                                                                                                                                                                                                                                                                                                                                                                                                                                                                                                                                                                                                                                                                                                                                                                                                                                                                                                                                                                                                                                                                                                                                                                                                                                                                                                                                                                                                                                                                                                                                                                               |                                                                                                                                                                                                                                                                                                                             | 42   | 313 | 1     | -1 | 2     | 2016-2017   |
| 8                                                                                                                                                                                                                                                                                                                                                                                                                                                                                                                                                                                                                                                                                                                                                                                                                                                                                                                                                                                                                                                                                                                                                                                                                                                                                                                                                                                                                                                                                                                                                                                                                                                                                                                                                                                                                                                                                                                                                                                   | 82 21 4 312 -228 84                                                                                                                                                                                                                                                                                                         | 82   | 206 | 2     | -2 | 3     | Average     |
|                                                                                                                                                                                                                                                                                                                                                                                                                                                                                                                                                                                                                                                                                                                                                                                                                                                                                                                                                                                                                                                                                                                                                                                                                                                                                                                                                                                                                                                                                                                                                                                                                                                                                                                                                                                                                                                                                                                                                                                     | 8 8                                                                                                                                                                                                                                                                                                                         | Club |     | 1     | 2  | 4     | 6<br>4<br>2 |